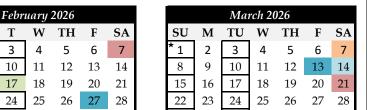

| 7   |       | ٠.,  | auc  |      |        |      |
|-----|-------|------|------|------|--------|------|
| 2/8 | - Pre | -K ( | Clas | s ii | ı sess | sion |

| 2/8 - Wor | ld Wide Wrap |  |
|-----------|--------------|--|
|           |              |  |

| 2/15 & 2/17 - School Closed | (Cobb February | Brea |
|-----------------------------|----------------|------|
| 3/2 - Megillah Reading (PM) |                |      |

|           | 0       | 0 ( )             |
|-----------|---------|-------------------|
| 3/7 - 3rc | d Grade | Haggigat HaSiddur |

| •           | 00 0             |
|-------------|------------------|
| 3/8 - Pre-k | Class in session |

| 9 | 7 - 314 Grade Haggigat Hasiddul |  |
|---|---------------------------------|--|
| 3 | /8 - Pre-K Class in session     |  |